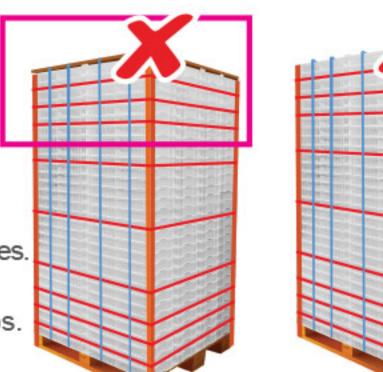

#### **B.- ZUNCHOS VERTICALES**

Instale y tense 4 zunchos verticales a lo alto de todo el pallet POR EL CABEZAL DE LAS CAJAS, cerca de sus pilares.