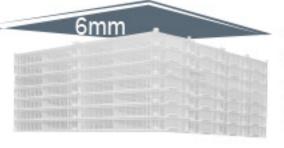

## 5 PARRILLA Y ZUNCHOS VERTICALES:

La parrilla de ser de 1016 x 1220 mm, esta puede ser de madera o terciado de mínimo 6mm de espesor con equineros