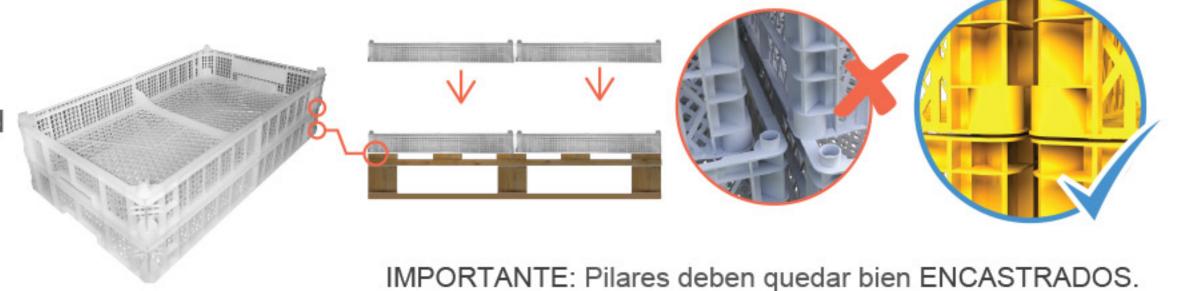

### **2**ENCASTRE:

\* En caso de tener distintos modelos de cajas plásticas recuerde verificar compatibilidad de encastre.