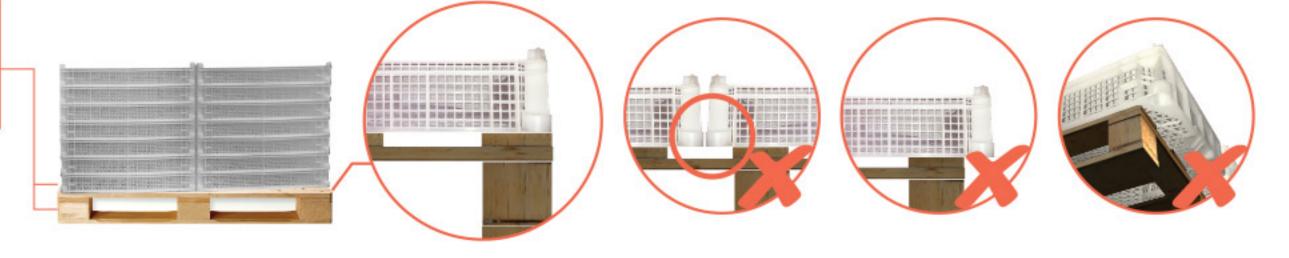

## 1 PALLET Y APOYO DE PILARES:

UTILIZAR PALLETS DE 1000 x 1200 mm 39 x 47"

\*Recomendamos pallets de taco.

IMPORTANTE: Los pilares deben quedar bien APOYADOS.

### **2**ENCASTRE:

\* En caso de tener distintos modelos de cajas plásticas recuerde verificar compatibilidad de encastre.