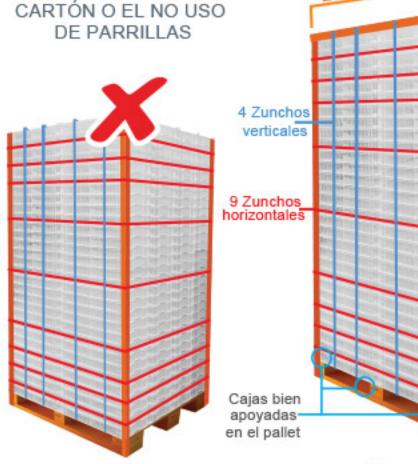

## 4 ZUNCHOS HORIZONTALES Y ESQUINEROS:

- \* 4 esquineros
- \*9 zunchos horizontales
  - 3 en la base
  - 3 en las cajas medias
  - 3 en las cajas superiores.

EVITE EL USO DE PARRILLAS DE

\*Recomendamos uso de zunchos de Poliéster (PET).

## 5 PARRILLA Y ZUNCHOS VERTICALES:

La parrilla de ser de 1016 x 1220 mm, esta puede ser de madera o terciado de mínimo 6mm de espesor con equineros

#### **B.- ZUNCHOS VERTICALES**

Instale y tense 4 zunchos verticales a lo alto de todo el pallet POR EL CABEZAL DE LAS CAJAS, cerca de sus pilares.