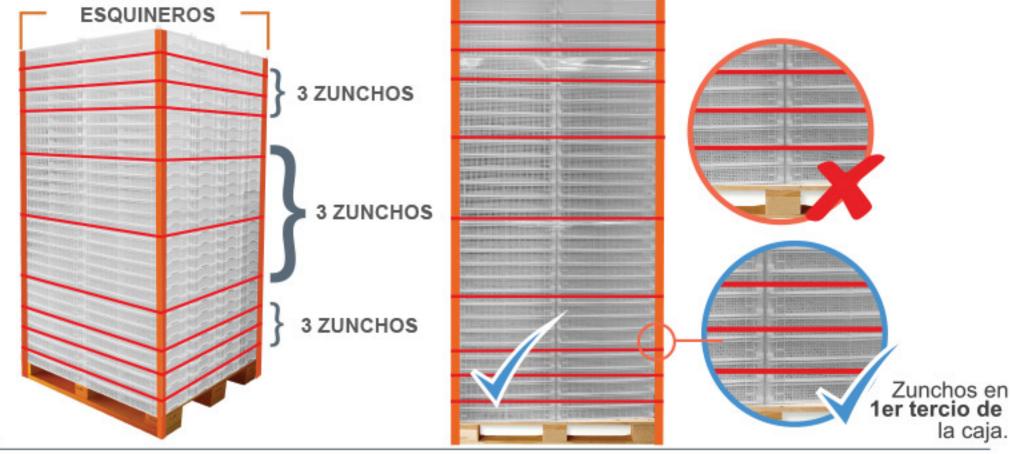

## 4 ZUNCHOS HORIZONTALES Y ESQUINEROS:

- \* 4 esquineros
- \*9 zunchos horizontales
  - 3 en la base
  - 3 en las cajas medias
  - 3 en las cajas superiores.

EVITE EL USO DE PARRILLAS DE

\*Recomendamos uso de zunchos de Poliéster (PET).