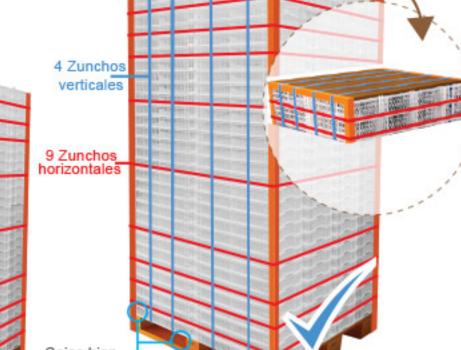

## 4 ZUNCHOS HORIZONTALES Y ESQUINEROS:

- \* 4 esquineros
- \*9 zunchos horizontales
  - 3 en la base
  - 3 en las cajas medias
  - 3 en las cajas superiores.

EVITE EL USO DE PARRILLAS DE

\*Recomendamos uso de zunchos de Poliéster (PET).

## 5 PARRILLA Y ZUNCHOS VERTICALES:

La parrilla de ser de 1016 x 1220 mm, esta puede ser de madera o terciado de mínimo 6mm de espesor con equineros

#### A.- PARRILLA Y ESQUINEROS

Use parrilla de madera o de terciado + esquineros en lado de apriete.

#### **B.- ZUNCHOS VERTICALES**

Instale y tense 4 zunchos verticales a lo alto de todo el pallet POR EL CABEZAL DE LAS CAJAS, cerca de sus pilares.