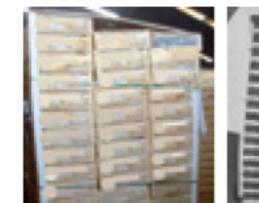

## 1 PALLET Y APOYO DE PILARES:

UTILIZAR PALLETS DE 1000 x 1200 mm 39 x 47"

\*Recomendamos pallets de taco.

IMPORTANTE: Los pilares deben quedar bien APOYADOS.

### **2**ENCASTRE:

\* En caso de tener distintos modelos de cajas plásticas recuerde verificar compatibilidad de encastre.

# 3 ALINEAMIENTO Y TRABA DE LAS CAJAS

Es también muy importante que las caras laterales de la caja queden perfectamente alineadas entre sí, para lo cual la pestaña que está al centro del borde sugerimos lo siguiente ; debe quedar trabada con la caja superior.

IMPORTANTE: Quedar bien ALINEADAS entre sí.